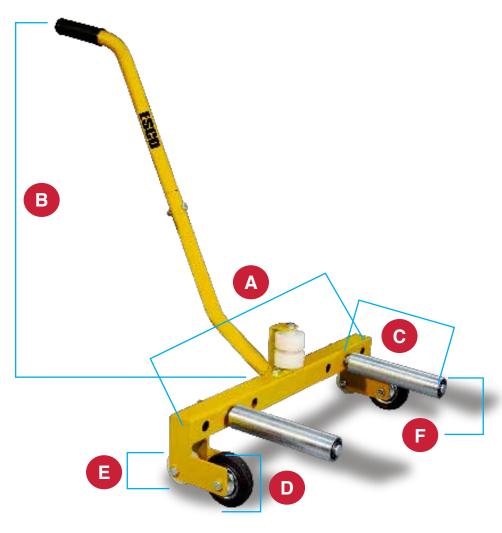

| Model<br>Style                  |   | 70134             |
|---------------------------------|---|-------------------|
| Capacity                        |   | 550 lbs.<br>250kg |
| Net Weight                      |   | 28 lbs.<br>12.7kg |
| Works on Tire Diameter:         |   | 23.5" - 43.5"     |
| Width of Unit:                  | A | 27.5"<br>699mm    |
| Handle Length:                  | В | 38"<br>965mm      |
| Roller Length:                  | С | 9.625"<br>245mm   |
| Wheel (1):                      | D | 4"<br>102mm       |
| Wheel (2):                      | E | 2.5"<br>65mm      |
| Roller Distance<br>From Ground: | F | 6"<br>152mm       |