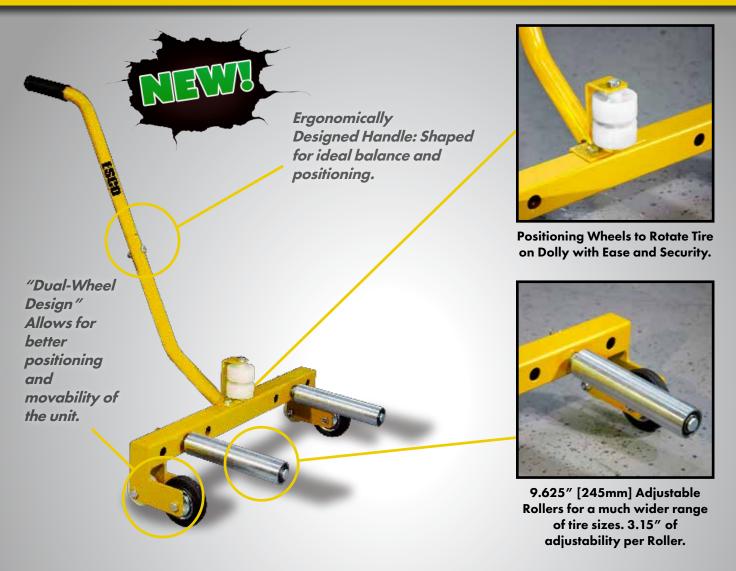

## **Benefits & Features:**

- Easy removal and installation of truck tire/wheel assemblies.
- Eliminates the need for tire technician to lift heavy commercial truck tires and wheels.
- Great for everyday tire lifting and maneuvering.
- Must have for any tire service center or service truck.
- Avoid damaging of expensive tire/wheels.
- No Need for assistance from second man to maneuver tire.
  - Easy to ship packaging makes it ideal for stock & ship.

## We Keep Your Equipment MOVING

The HD Adjustable Wheel Dolly [Model #70134] is designed to assist service technicians as they move through the tire/wheel service process. Its lightweight, portable, and adjustable design makes it an ideal tire dolly for any service shop. This tire dolly completely eliminates the need to lift and move any large and heavy wheels by easily rolling the unit up to the wheel and rolling it away and onto the vehicle. In addition to saving on labor and time, using the wheel dolly will also allow for saving an accidental damage to expensive rim while servicing.