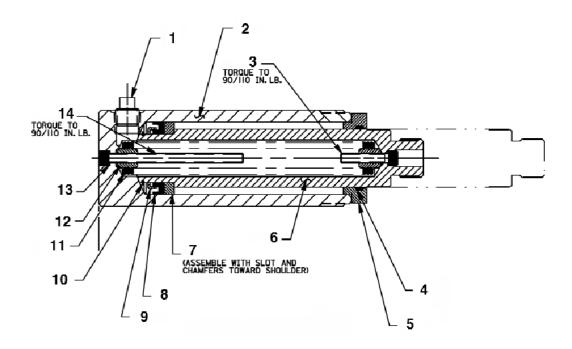

### REPLACEMENT CYLINDER 1825RA

| ITEM | PART   | NO.   |                                     |
|------|--------|-------|-------------------------------------|
| NO.  | NO.    | REQ'D | DESCRIPTION                         |
| 1    | 10606  | 1     | Coupler                             |
| 2    | 44857  | 1     | Body, Cylinder                      |
| 3    | 10020  | 1     | Soc. Hd. Cap Screw (1/4-20 x 1-1/4) |
| 4    | 201429 | 1     | Wiper                               |
| 5    | 351115 | 1     | Guide, Rod                          |
| 6    | 421142 | 1     | Rod, Piston                         |
| 7    | 207798 | 1     | Bearing, Piston                     |
| 8    | 207796 | 1     | U Cup                               |
| 9    | 207797 | 1     | Retainer                            |
| 10   | 13654  | 1     | Retainer Clip                       |
| 11   | 202625 | 1     | Spring (.83 OD x 5.00 x 13 WS)      |
| 12   | 201360 | 1     | Spring Retainer                     |
| 13   | 10442  | 1     | Washer, Copper (.37 x .25)          |
| 14   | 16064  | 1     | Soc. Hd. Cap Screw (1/4-20 x 3-1/2) |