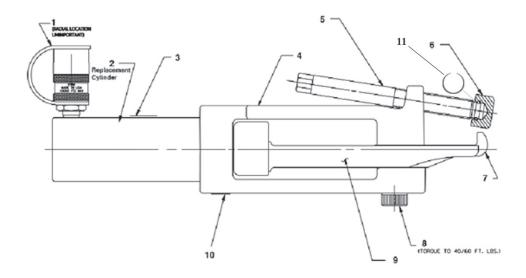

## **BEAD BREAKER**

Max. Capacity: 13.8 Ton at 10,000 PSI

| ITEM | PART       | NO.   |                                   |
|------|------------|-------|-----------------------------------|
| NO.  | NO.        | REQ'D | DESCRIPTION                       |
| 1    | 10606      | 1     | Ram Half Coupler with Dust Cap    |
| 2    | 44857      | 1     | Replacement Cylinder (see page 2) |
| 3    | 260154     | 1     | Decal                             |
| 4    | 58448YE3   | 1     | Frame                             |
| 5    | 34184      | 1     | Set Screw                         |
| 6    | 28705-K    | 1     | Foot                              |
| 7    | 36958      | 1     | Hook                              |
| 8    | 22469      | 1     | Shoulder Bolt                     |
| 9    | 58449YE3   | 1     | Clevis                            |
| 10   | 260095     | 1     | Decal, Warning                    |
| 11   | DA11816049 | 1     | Retaining Ring                    |