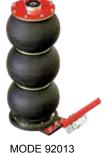

| SPECIFICATIONS: | <b>Model</b><br>Style   | <b>92011</b><br>YAK 132         | <b>92012</b><br>YAK 132/C | <b>92013</b><br>YAK 203  | <b>92014</b><br>YAK 203/C |
|-----------------|-------------------------|---------------------------------|---------------------------|--------------------------|---------------------------|
|                 | Capacity                | 2.2 Ton<br>2 Tonne              | 2.2 Ton<br>2 Tonne        | 2.2 Ton<br>2 Tonne       | 2.2 Ton<br>2 Tonne        |
|                 | Net Weight              | 31 lb<br>14 kg                  | 35 lb<br>16 kg            | 37 lb<br>17 kg           | <b>42 lb</b><br>19 kg     |
|                 | Working Air<br>Pressure | 116-145 psi<br>8-10 bar         | 116-145 psi<br>8-10 bar   | 116-145 psi<br>8-10 bar  | 116-145 psi<br>8-10 bar   |
|                 | Α                       | NA                              | <b>42.13</b> "<br>1070 mm | NA                       | <b>42.13</b> "<br>1070 mm |
|                 | В                       | 16.34"<br>415 mm                | 14.37"<br>365 mm          | 16.34"<br>415 mm         | 14.37"<br>365 mm          |
|                 | с                       | 9.84"<br>250 mm                 | <b>9.84</b> "<br>250 mm   | 9.84"<br>250 mm          | 9.84"<br>250 mm           |
|                 | D                       | <b>5.2-12.83"</b><br>132-326 mm | 5.2-12.83"<br>132-326 mm  | 8.07-19.29 in 205-490 mm | 8.07-19.3"<br>205-490 mm  |
|                 | E                       | 2.2 Ton<br>2 Tonne              | 2.2 Ton<br>2 Tonne        | 2.2 Ton<br>2 Tonne       | 2.2 Ton<br>2 Tonne        |