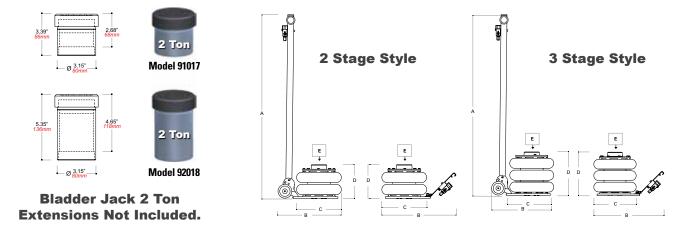

| SPECIFICATIONS: | <b>Model</b><br>Style   | <b>92011</b><br>YAK 132         | <b>92012</b><br>YAK 132/C | <b>92013</b><br>YAK 203  | <b>92014</b><br>YAK 203/C |
|-----------------|-------------------------|---------------------------------|---------------------------|--------------------------|---------------------------|
|                 | Capacity                | 2.2 Ton<br>2 Tonne              | 2.2 Ton<br>2 Tonne        | 2.2 Ton<br>2 Tonne       | 2.2 Ton<br>2 Tonne        |
|                 | Net Weight              | 31 lb<br>14 kg                  | 35 lb<br>16 kg            | 37 lb<br>17 kg           | <b>42 lb</b><br>19 kg     |
|                 | Working Air<br>Pressure | 116-145 psi<br>8-10 bar         | 116-145 psi<br>8-10 bar   | 116-145 psi<br>8-10 bar  | 116-145 psi<br>8-10 bar   |
|                 | Α                       | NA                              | <b>42.13</b> "<br>1070 mm | NA                       | <b>42.13</b> "<br>1070 mm |
|                 | В                       | 16.34"<br>415 mm                | 14.37"<br>365 mm          | 16.34"<br>415 mm         | 14.37"<br>365 mm          |
|                 | с                       | 9.84"<br>250 mm                 | <b>9.84</b> "<br>250 mm   | 9.84"<br>250 mm          | 9.84"<br>250 mm           |
|                 | D                       | <b>5.2-12.83"</b><br>132-326 mm | 5.2-12.83"<br>132-326 mm  | 8.07-19.29 in 205-490 mm | 8.07-19.3"<br>205-490 mm  |
|                 | E                       | 2.2 Ton<br>2 Tonne              | 2.2 Ton<br>2 Tonne        | 2.2 Ton<br>2 Tonne       | 2.2 Ton<br>2 Tonne        |