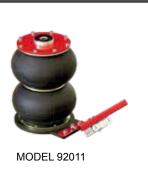

| SPECIFICATIONS: | <b>Model</b><br>Style   | <b>92011</b><br>YAK 132         | <b>92012</b><br>YAK 132/C | <b>92013</b><br>YAK 203  | <b>92014</b><br>YAK 203/C |
|-----------------|-------------------------|---------------------------------|---------------------------|--------------------------|---------------------------|
|                 | Capacity                | 2.2 Ton<br>2 Tonne              | 2.2 Ton<br>2 Tonne        | 2.2 Ton<br>2 Tonne       | 2.2 Ton<br>2 Tonne        |
|                 | Net Weight              | 31 lb<br>14 kg                  | 35 lb<br>16 kg            | 37 lb<br>17 kg           | <b>42 lb</b><br>19 kg     |
|                 | Working Air<br>Pressure | 116-145 psi<br>8-10 bar         | 116-145 psi<br>8-10 bar   | 116-145 psi<br>8-10 bar  | 116-145 psi<br>8-10 bar   |
|                 | Α                       | NA                              | <b>42.13</b> "<br>1070 mm | NA                       | <b>42.13</b> "<br>1070 mm |
|                 | В                       | 16.34"<br>415 mm                | 14.37"<br>365 mm          | 16.34"<br>415 mm         | 14.37"<br>365 mm          |
|                 | с                       | 9.84"<br>250 mm                 | <b>9.84</b> "<br>250 mm   | 9.84"<br>250 mm          | 9.84"<br>250 mm           |
|                 | D                       | <b>5.2-12.83"</b><br>132-326 mm | 5.2-12.83"<br>132-326 mm  | 8.07-19.29 in 205-490 mm | 8.07-19.3"<br>205-490 mm  |
|                 | E                       | 2.2 Ton<br>2 Tonne              | 2.2 Ton<br>2 Tonne        | 2.2 Ton<br>2 Tonne       | 2.2 Ton<br>2 Tonne        |