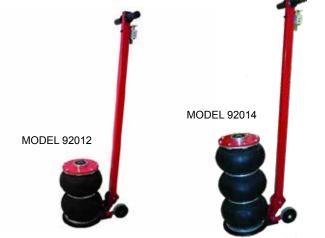

| SPECIFICATIONS: | <b>Model</b><br>Style   | <b>92011</b><br>YAK 132         | <b>92012</b><br>YAK 132/C | <b>92013</b><br>YAK 203  | <b>92014</b><br>YAK 203/C |
|-----------------|-------------------------|---------------------------------|---------------------------|--------------------------|---------------------------|
|                 | Capacity                | 2.2 Ton<br>2 Tonne              | 2.2 Ton<br>2 Tonne        | 2.2 Ton<br>2 Tonne       | 2.2 Ton<br>2 Tonne        |
|                 | Net Weight              | 31 lb<br>14 kg                  | 35 lb<br>16 kg            | 37 lb<br>17 kg           | <b>42 lb</b><br>19 kg     |
|                 | Working Air<br>Pressure | 116-145 psi<br>8-10 bar         | 116-145 psi<br>8-10 bar   | 116-145 psi<br>8-10 bar  | 116-145 psi<br>8-10 bar   |
|                 | Α                       | NA                              | <b>42.13</b> "<br>1070 mm | NA                       | <b>42.13</b> "<br>1070 mm |
|                 | В                       | 16.34"<br>415 mm                | 14.37"<br>365 mm          | 16.34"<br>415 mm         | 14.37"<br>365 mm          |
|                 | с                       | 9.84"<br>250 mm                 | <b>9.84</b> "<br>250 mm   | 9.84"<br>250 mm          | 9.84"<br>250 mm           |
|                 | D                       | <b>5.2-12.83"</b><br>132-326 mm | 5.2-12.83"<br>132-326 mm  | 8.07-19.29 in 205-490 mm | 8.07-19.3"<br>205-490 mm  |
|                 | E                       | 2.2 Ton<br>2 Tonne              | 2.2 Ton<br>2 Tonne        | 2.2 Ton<br>2 Tonne       | 2.2 Ton<br>2 Tonne        |