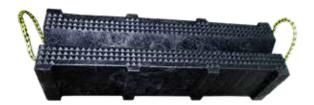

## **LARGE Pyramid Style Cribbing**

MODEL 12549

- Reassurance on the largest jobs.
- Heavy duty construction
- Lanyard available.
- Cribbing Color: **Black** (Yellow Color No Longer Available)

## **APPLICATION:**

**Mining Vehicles Off-Road Vehicles** Railroad Construction Oil & Gas And More!

| MODEL | HEIGHT | WIDTH      | LENGTH | WEIGHT  |
|-------|--------|------------|--------|---------|
| 12549 | 6"     | <b>7</b> " | 24"    | 25 lbs. |
|       | 152mm  | 178mm      | 610mm  | 11.4 kg |
| 12555 | 6"     | 12"        | 24"    | 52 lbs. |
|       | 152mm  | 305mm      | 610mm  | 23.6 kg |
| 12556 | 6"     | 12"        | 12"    | 26 lbs. |
|       | 152mm  | 305mm      | 305mm  | 11.8 kg |