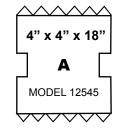

## **Cribbing Kits**

JACK NOT INCLUDED IN KITS

| Kit #12581 |       |             |
|------------|-------|-------------|
|            | MODEL | # of Pieces |
| A          | 12549 | 6           |
| В          | 12545 | 3           |

| Kit #12583 |       |             |
|------------|-------|-------------|
|            | MODEL | # of Pieces |
| В          | 12549 | 24          |

| Kit #12582 |       |             |
|------------|-------|-------------|
|            | MODEL | # of Pieces |
| Α          | 12545 | 3           |
| В          | 12549 | 3           |

| Kit #12585 |       |             |
|------------|-------|-------------|
|            | MODEL | # of Pieces |
| В          | 12549 | 27          |

| Kit #12586 |       |             |
|------------|-------|-------------|
|            | MODEL | # of Pieces |
| В          | 12549 | 12          |
| Kit #12587 |       |             |
|            | MODEL | # of Pieces |
| Α          | 12545 | 3           |
| _          | 12549 | 3           |
| В          | 12349 |             |