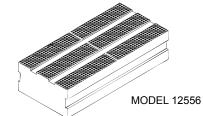

## **APPLICATION:**

**Mining Vehicles Off-Road Vehicles** Railroad Construction Oil & Gas And More!

| MODEL | HEIGHT | WIDTH      | LENGTH | WEIGHT  |
|-------|--------|------------|--------|---------|
| 12549 | 6"     | <b>7</b> " | 24"    | 25 lbs. |
|       | 152mm  | 178mm      | 610mm  | 11.4 kg |
| 12555 | 6"     | 12"        | 24"    | 52 lbs. |
|       | 152mm  | 305mm      | 610mm  | 23.6 kg |
| 12556 | 6"     | 12"        | 12"    | 26 lbs. |
|       | 152mm  | 305mm      | 305mm  | 11.8 kg |