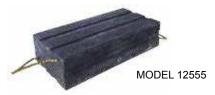

## **APPLICATION:**

**Mining Vehicles Off-Road Vehicles** Railroad Construction Oil & Gas And More!

| MODEL | HEIGHT | WIDTH      | LENGTH | WEIGHT  |
|-------|--------|------------|--------|---------|
| 12549 | 6"     | <b>7</b> " | 24"    | 25 lbs. |
|       | 152mm  | 178mm      | 610mm  | 11.4 kg |
| 12555 | 6"     | 12"        | 24"    | 52 lbs. |
|       | 152mm  | 305mm      | 610mm  | 23.6 kg |
| 12556 | 6"     | 12"        | 12"    | 26 lbs. |
|       | 152mm  | 305mm      | 305mm  | 11.8 kg |