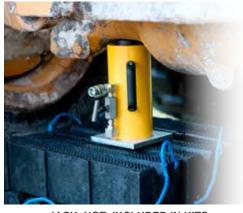

## **Cribbing Kits**

JACK NOT INCLUDED IN KITS

| Kit #12581 |       |             |
|------------|-------|-------------|
|            | MODEL | # of Pieces |
| A          | 12549 | 6           |
| В          | 12545 | 3           |