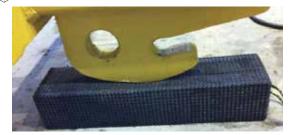

## **LARGE Pyramid Style Cribbing**

MODEL 12549

- Reassurance on the largest jobs.
- Heavy duty construction
- Lanyard available.
- Cribbing Color: **Black** (Yellow Color No Longer Available)

## **APPLICATION:**

**Mining Vehicles Off-Road Vehicles** Railroad Construction Oil & Gas And More!

| MODEL | HEIGHT | WIDTH      | LENGTH | WEIGHT  |
|-------|--------|------------|--------|---------|
| 12549 | 6"     | <b>7</b> " | 24"    | 25 lbs. |
|       | 152mm  | 178mm      | 610mm  | 11.4 kg |
| 12555 | 6"     | 12"        | 24"    | 52 lbs. |
|       | 152mm  | 305mm      | 610mm  | 23.6 kg |
| 12556 | 6"     | 12"        | 12"    | 26 lbs. |
|       | 152mm  | 305mm      | 305mm  | 11.8 kg |