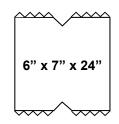

## **APPLICATION:**

**Mining Vehicles Off-Road Vehicles** Railroad Construction Oil & Gas And More!

| MODEL | HEIGHT | WIDTH      | LENGTH | WEIGHT  |
|-------|--------|------------|--------|---------|
| 12549 | 6"     | <b>7</b> " | 24"    | 25 lbs. |
|       | 152mm  | 178mm      | 610mm  | 11.4 kg |
| 12555 | 6"     | 12"        | 24"    | 52 lbs. |
|       | 152mm  | 305mm      | 610mm  | 23.6 kg |
| 12556 | 6"     | 12"        | 12"    | 26 lbs. |
|       | 152mm  | 305mm      | 305mm  | 11.8 kg |