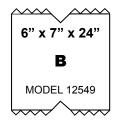

## **LARGE Pyramid Style Cribbing**

MODEL 12549

- Reassurance on the largest jobs.
- Heavy duty construction
- Lanyard available.
- Cribbing Color: **Black** (Yellow Color No Longer Available)

## **APPLICATION:**

**Mining Vehicles Off-Road Vehicles** Railroad Construction Oil & Gas And More!

| MODEL | HEIGHT | WIDTH      | LENGTH | WEIGHT  |
|-------|--------|------------|--------|---------|
| 12549 | 6"     | <b>7</b> " | 24"    | 25 lbs. |
|       | 152mm  | 178mm      | 610mm  | 11.4 kg |
| 12555 | 6"     | 12"        | 24"    | 52 lbs. |
|       | 152mm  | 305mm      | 610mm  | 23.6 kg |
| 12556 | 6"     | 12"        | 12"    | 26 lbs. |
|       | 152mm  | 305mm      | 305mm  | 11.8 kg |

## **Cribbing Kits**

JACK NOT INCLUDED IN KITS

| Kit #12581 |       |             |
|------------|-------|-------------|
|            | MODEL | # of Pieces |
| A          | 12549 | 6           |
| В          | 12545 | 3           |

| Kit #12583 |       |             |
|------------|-------|-------------|
|            | MODEL | # of Pieces |
| В          | 12549 | 24          |

| Kit #12582 |       |             |
|------------|-------|-------------|
|            | MODEL | # of Pieces |
| Α          | 12545 | 3           |
| В          | 12549 | 3           |

| Kit #12585 |       |             |
|------------|-------|-------------|
|            | MODEL | # of Pieces |
| В          | 12549 | 27          |

| Kit #12586 |       |             |
|------------|-------|-------------|
|            | MODEL | # of Pieces |
| В          | 12549 | 12          |
| Kit #12587 |       |             |
|            | MODEL | # of Pieces |
| Α          | 12545 | 3           |
| _          | 12549 | 3           |
| В          | 12349 |             |