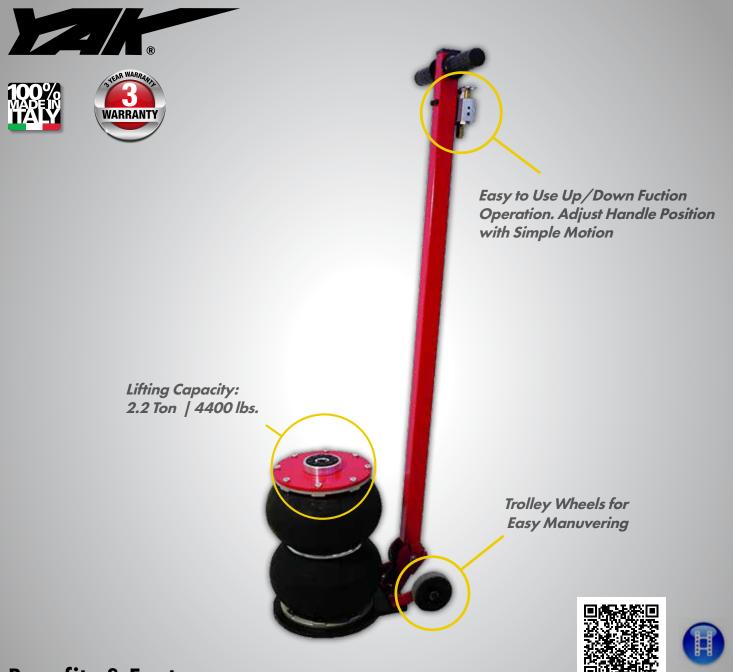

## **Benefits & Features:**

- Pneumatically controlled bladder jack with a high resistant diaphragm and internal telescopic guide.
- Each jack is fitted with a limit stop device; as well as a safety valve.
- Ideal for workshops, mobile workshops, tire repairers and bodywork shops.

| Model<br>Style          | 92012<br>YAK 132/C |
|-------------------------|--------------------|
| Capacity                | 2.2 Ton            |
| Net Weight              | 35 lbs.            |
| Working Air<br>Pressure | 116-145 psi        |
| A                       | 42.13"             |
| В                       | 14.37"             |
| С                       | 9.84"              |
| D                       | 5.2-12.83"         |
| E                       | 2.2 Ton            |