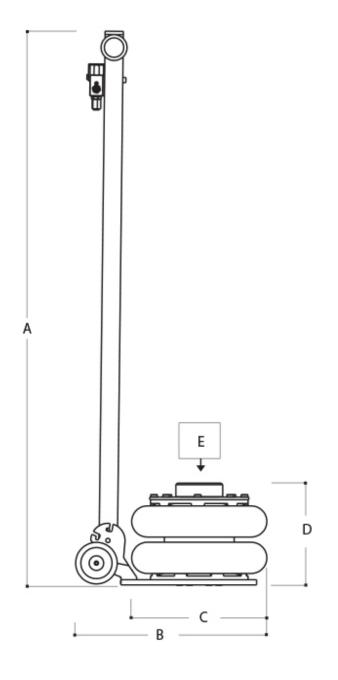

| Model<br>Style          | 92012<br>YAK 132/C |
|-------------------------|--------------------|
| Capacity                | 2.2 Ton            |
| Net Weight              | 35 lbs.            |
| Working Air<br>Pressure | 116-145 psi        |
| A                       | 42.13"             |
| В                       | 14.37"             |
| С                       | 9.84"              |
| D                       | 5.2-12.83"         |
| E                       | 2.2 Ton            |