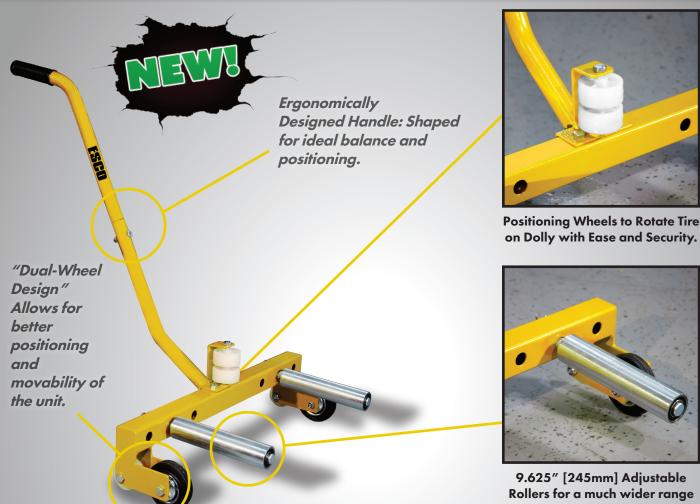

### **Benefits & Features:**

- Easy removal and installation of truck tire/wheel assemblies.
- Eliminates the need for tire technician to lift heavy commercial truck tires and wheels.
- Great for everyday tire lifting and maneuvering.
- Must have for any tire service center or service truck.
- Avoid damaging of expensive tire/wheels.
  - No Need for assistance from second man to maneuver tire.
  - Easy to ship packaging makes it ideal for stock & ship.

## **Specifications:**

**ESCO** 

You Tube

The HD Adjustable Wheel Dolly [Model #70134] is designed to assist service technicians as they move through the tire/wheel service process. Its lightweight, portable, and adjustable design makes it an ideal tire dolly for any service shop. This tire dolly completely eliminates the need to lift and move any large and heavy wheels by easily rolling the unit up to the wheel and rolling it away and onto the vehicle. In addition to saving on labor and time, using the wheel dolly will also allow for saving an accidental damage to expensive rim while servicing.