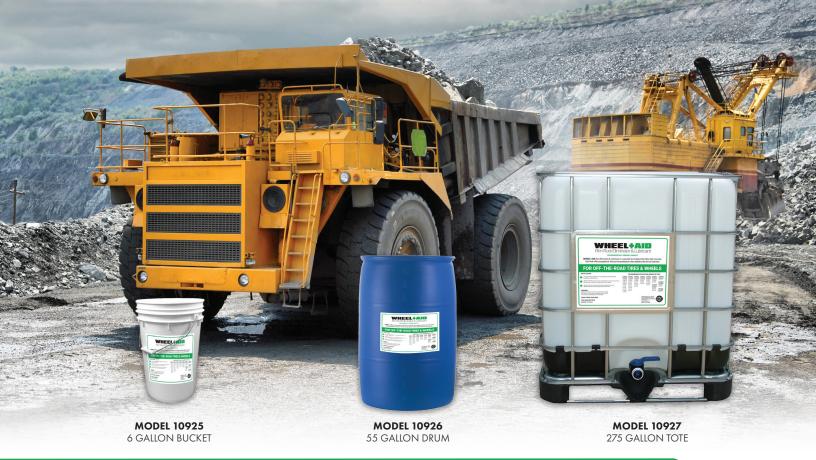

#### ENVIRONMENTALLY FRIENDLY PRODUCT

WHEEL+AID Rust Eliminator & Lubricant is a specially formulated, Non-fiber, light viscosity fluid that offers exceptional tire and rim protection when added to the tire air chamber.

## Designed for the Heaviest OTR/Mining Application...