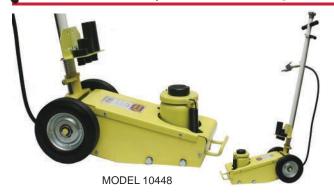

## 22 Ton Air Hydraulic Service Jack

Model #10448

**MODEL 10447** 

- Welded base and cylinder to assure strength and eliminate leaks.
- Chrome-plated pump piston, and ram for added rust resistance.
- Self-retracting.

| Capacity | Min. Height  | Max. Height   | Weight       |
|----------|--------------|---------------|--------------|
| 22 Ton   | 8.25"        | 20.75"        | 90 lb.       |
|          | <b>210mm</b> | <i>5</i> 27mm | <i>41 kg</i> |

\* Includes 3 Extensions: 1", 2", and 4"