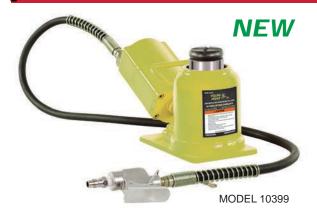

## 20 Ton Air Hydraulic Bottle Jack - Shorty

Model #10399

- Shorter Bottle Jack for Low Profile Application.
- Base and cylinder are welded for increased strength and to eliminate leaks.
- Air operation lift up to 20 tons.
  - Chromed ram for added rust resistance.
- Extension screw gives added height when
- Low height for easy access.

| Capacity | Min. Height  | Max. Height  | Weight |
|----------|--------------|--------------|--------|
| 20 Ton   | 5.83"        | 10.25"       | 21 lb. |
|          | <i>148mm</i> | <b>260mm</b> | 9.5 kg |