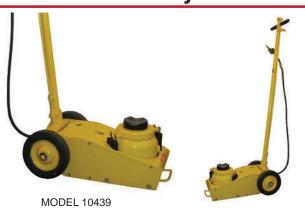

## **ESCO 44 Ton Air Hydraulic Jack** - For Low Profile, Heavy Duty Lifting

- Ideal for low profile, heavy duty lifting. Design allows for an easy fit between the wheels of tandem axle vehicles, saving time and labor.
- Air operated function enables quick lifting.
- Large rubber wheels for easy movement.
- Self-returning spring minimizes the operator's effort.
- Built-in filter reduces working noise.
- Single-piece handle.
- Manufactured to meet ASME/PALD safety guidelines.

| Capacity | Min. Height  | Max. Height  | Weight                    |
|----------|--------------|--------------|---------------------------|
| 44 Ton   | 9.25"        | 19.5"        | 148 lb.                   |
|          | <b>235mm</b> | <i>495mm</i> | <mark>67 <i>kg</i></mark> |