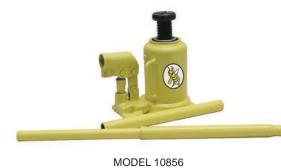

MODEL 10450

Wallow Marin 20 Ton Manual Bottle Jack - Short Style

Model #10856

In-Line Design makes the jack more convenient to be positioned and operated. Welded base and cylinder to assure strength and eliminate leaks.

- Chrome-plated pump piston and ram for added rust resistance.
- Extension screw gives added height when necessary.

| I | Lifting Capacity | Min. Height     | Max. Height         | Weight                |
|---|------------------|-----------------|---------------------|-----------------------|
|   | 20 Ton           | 7.125"<br>182mm | 12"<br><i>305mm</i> | 21 lb.<br><u>10kg</u> |