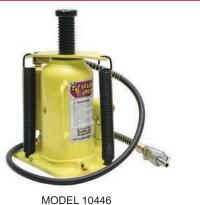

## **73BOX 20 Ton Air/Manual Bottle Jack**

## Model #10446

 Welded base and cylinder to assure strength and eliminate leaks.

- Chrome-plated pump piston and ram for added rust resistance.
- Extension screw gives added height when necessary.
- Return Springs for Faster descent.

| Lifting Capacity | Min. Height  | Max. Height  | Weight |
|------------------|--------------|--------------|--------|
| 20 Ton           | 9.625"       | 18.75"       | 35 lb. |
|                  | <b>245mm</b> | <b>476mm</b> | 16 kg  |