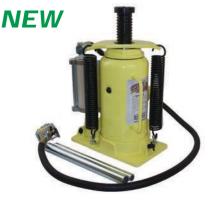

## 20 Ton Air/Manual Bottle Jack

Model #10450

- Screw on Base
- Chrome-plated pump piston and ram for added rust resistance.
- Extension screw gives added height when necessary.
- Return Springs for Faster descent.

| Lifting Capacity | Min. Height  | Max. Height  | Weight |
|------------------|--------------|--------------|--------|
| 20 Ton           | 10.3"        | 19.2"        | 35 lb. |
|                  | <u>262mm</u> | <u>488mm</u> | 16 kg  |

MODEL 10450

Wallow Marin 20 Ton Manual Bottle Jack - Short Style

Model #10856

In-Line Design makes the jack more convenient to be positioned and operated. Welded base and cylinder to assure strength and eliminate leaks.