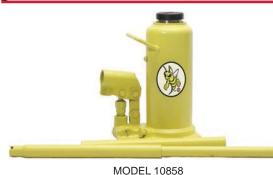

## Wallow Marin 20 Ton Manual Bottle Jack - Tall Style

Model #10858

- In-Line Design makes the jack more convenient to be positioned and operated.
- Welded base and cylinder to assure strength and eliminate leaks.
- Chrome-plated pump piston and ram for added rust resistance.

| Lifting Capacity | Min. Height    | Max. Height             | Weight                        |
|------------------|----------------|-------------------------|-------------------------------|
| 20 Ton           | 5.75"<br>146mm | 16.875"<br><b>429mm</b> | 28 lb.<br>1 <mark>3 kg</mark> |