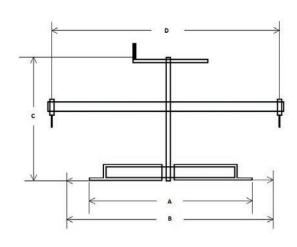

**NOW AVAILABLE: New RingMaster XL Model** Fits Rim Sizes up to 39"

MODEL 70162 - For 24" to 29" MODEL 70164 - For 33" to 39"

Point.Scan.Explore.

|    |              | A                  | В                | С                      | D                | Weight           |
|----|--------------|--------------------|------------------|------------------------|------------------|------------------|
|    | MODEL #70162 | 22.25 in<br>565 mm | 32 in<br>813 mm  | 18 in<br><i>457 mm</i> | 28 in<br>711 mm  | 22 lbs.<br>10 kg |
| XL | MODEL #70164 | 27.75 in<br>705 mm | 40 in<br>1016 mm | 18 in<br><i>457 mm</i> | 44 in<br>1118 mm | 30 lbs.<br>14 kg |