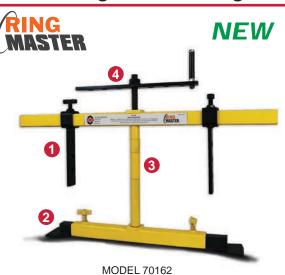

## ESCO RingMaster & Ringmaster XL - O-Ring/Lock Ring Installer

- 1 Adjustable Arms Push Against Rim
- 2 Adjustable Feet - To Fit Width of the Rim
- 3 Stacker Pieces - To adjust Area of Extension
- 4 Easy Action Rotating Arm - For Lock Ring Removal
- Lightweight and Easy to Use
- Pushes & Holds Rim Flange/Tire Back for Easy O-Ring/Lock Ring Installation
- Portable- Fits in Tire Truck Tool Box. Eliminates use of Boom Crane & Cumbersome Tire Tools
- Easy One Man Operation
- Works on all 3 Piece & 5 Piece Rim/Wheels up to 39" in Diameter (See Model Specs Below)
- Eliminates Danger of Pushing Equipment Off Jack with Crane.

**NOW AVAILABLE: New RingMaster XL Model** Fits Rim Sizes up to 39"

MODEL 70162 - For 24" to 29" MODEL 70164 - For 33" to 39"

Point.Scan.Explore.

|    |              | A                  | В                | С                      | D                | Weight           |
|----|--------------|--------------------|------------------|------------------------|------------------|------------------|
|    | MODEL #70162 | 22.25 in<br>565 mm | 32 in<br>813 mm  | 18 in<br><i>457 mm</i> | 28 in<br>711 mm  | 22 lbs.<br>10 kg |
| XL | MODEL #70164 | 27.75 in<br>705 mm | 40 in<br>1016 mm | 18 in<br><i>457 mm</i> | 44 in<br>1118 mm | 30 lbs.<br>14 kg |