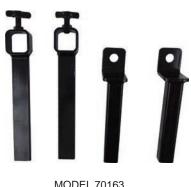

## ESCO RingMaster - For Extended Planetary Flange Wheels

MODEL 70163 For 24" Through 29"