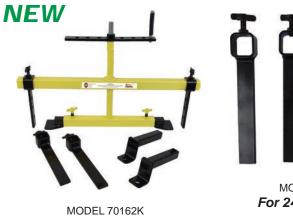

## ESCO RingMaster - For Extended Planetary Flange Wheels

MODEL 70163 For 24" Through 29"