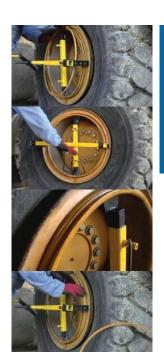

## ESCO RingMaster & Ringmaster XL - O-Ring/Lock Ring Installer

- 1 Adjustable Arms Push Against Rim
- 2 Adjustable Feet - To Fit Width of the Rim
- 3 Stacker Pieces - To adjust Area of Extension
- 4 Easy Action Rotating Arm - For Lock Ring Removal
- Lightweight and Easy to Use
- Pushes & Holds Rim Flange/Tire Back for Easy O-Ring/Lock Ring Installation
- Portable- Fits in Tire Truck Tool Box. Eliminates use of Boom Crane & Cumbersome Tire Tools
- Easy One Man Operation
- Works on all 3 Piece & 5 Piece Rim/Wheels up to 39" in Diameter (See Model Specs Below)
- Eliminates Danger of Pushing Equipment Off Jack with Crane.