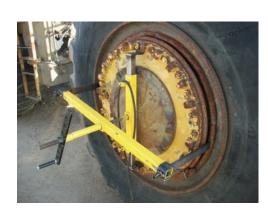

## ESCO RingMaster & Ringmaster XL - O-Ring/Lock Ring Installer

- 1 Adjustable Arms Push Against Rim
- 2 Adjustable Feet - To Fit Width of the Rim
- 3 Stacker Pieces - To adjust Area of Extension
- 4 Easy Action Rotating Arm - For Lock Ring Removal
- Lightweight and Easy to Use
- Pushes & Holds Rim Flange/Tire Back for Easy O-Ring/Lock Ring Installation
- Portable- Fits in Tire Truck Tool Box. Eliminates use of Boom Crane & Cumbersome Tire Tools
- Easy One Man Operation
- Works on all 3 Piece & 5 Piece Rim/Wheels up to 39" in Diameter (See Model Specs Below)
- Eliminates Danger of Pushing Equipment Off Jack with Crane.