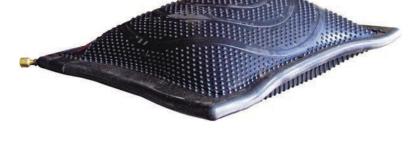

## ESCO Air Bag Jacks - Molded Inflatable Jacks

## **OSHA**

- **MAXIMUM** Force Air Bags.
- **THIN** reinforced, molded inflatable jacks.
- CAN be positioned in tight or confined spaces with as little as one inch clearance.
- Lifting capabilities range from 7.6 Tons to over 69 Tons.
- MADE of aramid fiber consisting of five layers
- ESCO Airbags also come in Kit form which includes the Air Bag (See details below)
- Air bags may be used for lifting in several different industries such as:

| Air Bag<br>Only: | Weight                   | Lift<br>Capacity | Dimensions                             | Height Max<br>Inflation | Air Bag<br>Jack Kits | Weight                  |
|------------------|--------------------------|------------------|----------------------------------------|-------------------------|----------------------|-------------------------|
| 12105            | 10 lbs.<br><i>4.5 kg</i> | 13 Tons          | 15" x 15" x 1"<br>381mm x 381mm x 25mm | 7.5"<br>191 <i>mm</i>   | 12105K               | 18 lbs.<br><i>8 kg</i>  |
| 12107            | 17 lbs.<br><i>8 kg</i>   | 22 Tons          | 20" x 20" x 1"<br>508mm x 508mm x 25mm | 9.5"<br><b>241mm</b>    | 12107K               | 28 lbs.<br>13 kg        |
| 12109            | 24 lbs.<br><i>11 kg</i>  | 32 Tons          | 21" x 25" x 1"<br>534mm x 635mm x 25mm | 12"<br><i>305mm</i>     | 12109K               | 32 lbs.<br>15 kg        |
| 12112            | 45 lbs.<br>20 kg         | 50 Tons          | 29" x 29" x 1"<br>737mm x 737mm x 25mm | 15"<br><i>381mm</i>     | 12112K               | 49 lbs.<br>22 kg        |
| 12113            | 52 lbs.<br>23 kg         | 70 Tons          | 34" x 34" x 1"<br>864mm x 864mm x 25mm | 18"<br><i>457mm</i>     | 12113K               | 70 lbs.<br>32 <i>kg</i> |