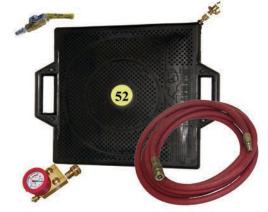

## ESCO Air Bag Jacks - Molded Inflatable Jacks

**Material Handling • Railroad Work** Mining • Rescue • Military Agricultural **OTR Tire Changing** 

| Kit Includes Air Bag and the Following: | Model # |  |
|-----------------------------------------|---------|--|
| Single Safety Relief and Control Valve  | 12119   |  |
| Nipple and Industrial Nipple with Valve | 12123   |  |
| 20 Feet Air Bag Jack Hose and Couplers  | 12122   |  |