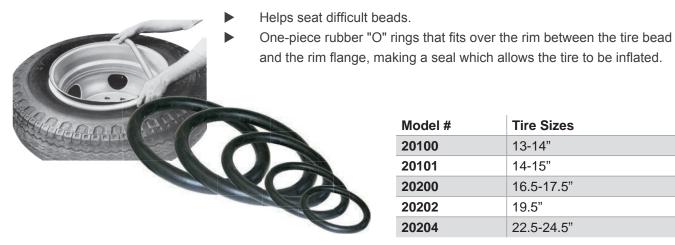

## ESCO Passenger & Truck Bead Seaters

| Model # | Tire Sizes |
|---------|------------|
| 20100   | 13-14"     |
| 20101   | 14-15"     |
| 20200   | 16.5-17.5" |
| 20202   | 19.5"      |
| 20204   | 22.5-24.5" |