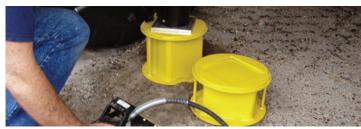

## ESCO Steel Cribbing Stands - 3", 6", & 9" Stackers

## **OSHA**

All pieces interlock and can be used individually or stacked together for various lift heights. They will not slide or shift during lifting.