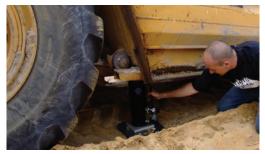

## **ESCO** Support Plates- For Use with Jacks to Create Stability

**MODEL 10751** 

**MODEL 10753** 

MODEL 10754

MODEL 10752

- **OSHA**
- LIGHTWEIGHT
- LIFETIME WARRANTY

CORROSION PROOF

- No more cracked, warped, bulky wooden blocks.
- Lightweight, Corrosion & Rot-Proof
- Will Not Absorb Moisture.
- Up to 100 Ton weight capacity.
- Will not break under load, mushroom, or
- Works with all types of jacks and doubles the surface area for the jack to sit on.
- Great in soft earth or uneven ground.
- Lifetime guarantee against breakage.
- Allows Employer to comply with OSHA Regulation 29 CFR 1926.305 "Blocking for a Firm Foundation"