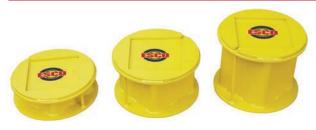

## ESCO Steel Cribbing Stands - 3", 6", & 9" Stackers

## **OSHA**

All pieces interlock and can be used individually or stacked together for various lift heights. They will not slide or shift during lifting.

## **MAXIMUM CAPACITY 55 TONS**

| Model # | Tonnage  | Size             | Wgt.         |
|---------|----------|------------------|--------------|
| 12500   | 55       | 3"/6"/9"         | 141 lbs.     |
|         | 50 Tonne | 76mm/152mm/229mm | <i>64 kg</i> |
| 12501   | 55       | 3"               | 38 lbs       |
|         | 50 Tonne | <b>76mm</b>      | <i>17 kg</i> |
| 12502   | 55       | 6"               | 47 lbs       |
|         | 50 Tonne | 152mm            | 21 kg        |
| 12503   | 55       | 9"               | 56 lbs       |
|         | 50 Tonne | <b>229</b> mm    | 25 kg        |