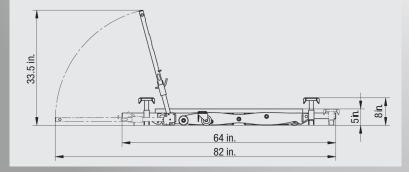

## **TECHNICAL SPECIFICATIONS**

| Lift Capacity          | 2.5 Tons (5000 lbs.) |
|------------------------|----------------------|
| Air Pressure           | 90 - 120 PSI         |
| Weight                 | 340 lbs.             |
| Working Height (Back)  | 5 feet (60 in.)      |
| Working Height (Front) | 3 1/2 feet (42 in.)  |