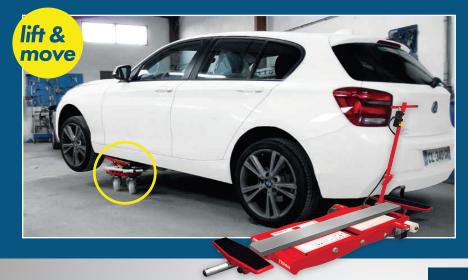

# More than just a lift...

# "Lift & Move"

The Unique "Lift & Move" system will increase your productivity and space utilization - by being able to move vehicles around easily and quickly on trolley wheels to required area.

Easy installation and removal of trolly wheels.