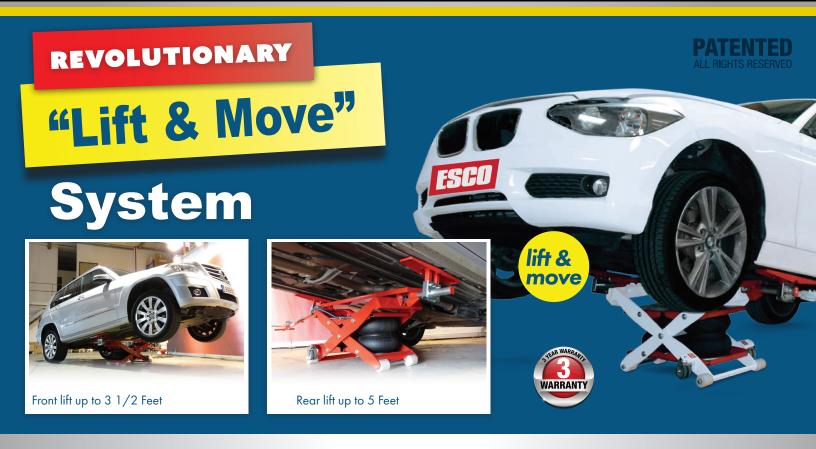

# "Lift & Move" System MODEL 92055

PROFESSIONAL SERIES

The mini**LIFT.low** is a superb fast compac lifting system, which enables you to work on the vehicle at the right height and also, easily move the vehicle to the next required area by quickly attaching trolly wheels to the lift.

|                                                                                                                      | KEY BENEFITS:                                                               |
|----------------------------------------------------------------------------------------------------------------------|-----------------------------------------------------------------------------|
|                                                                                                                      | Fast pneumatic lifting, using 90/120 PSI (up to 2.5 tons lift capacity)     |
|                                                                                                                      | Work on the car a the right height<br>(Up to 5 ft back & 3 1/2 ft front)    |
|                                                                                                                      | Increase your productivity & space utilization                              |
|                                                                                                                      | Very easy movement of the vehicle<br>around the body shop on trolley wheels |
|                                                                                                                      | Easy to use                                                                 |
| Watch the video of the miniLIFT.low in action<br>Scan here to see it in action or visit https://youtu.be/DPg8MiFdX_U | 3-Year Warranty                                                             |
|                                                                                                                      | Made 100% in Spain                                                          |

# "Lift & Move"

The Unique "Lift & Move" system will increase your productivity and space utilization - by being able to move vehicles around easily and quickly on trolley wheels to required area.

Easy installation and removal of trolly wheels.

## **TECHNICAL SPECIFICATIONS**

| Lift Capacity          | 2.5 Tons (5000 lbs.) |
|------------------------|----------------------|
| Air Pressure           | 90 - 120 PSI         |
| Weight                 | 340 lbs.             |
| Working Height (Back)  | 5 feet (60 in.)      |
| Working Height (Front) | 3 1/2 feet (42 in.)  |